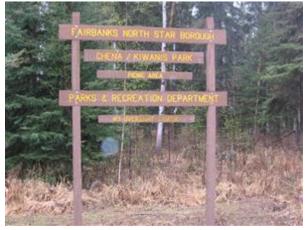

### Chena Kiwanis Park 📩

4525 Chena Small Tracts Rd.

https://fairbanksak.myrec.com/info/facilities/detai ls.aspx?FacilityID=14754

In very close proximity to the Chena River. Very woodsy as well.