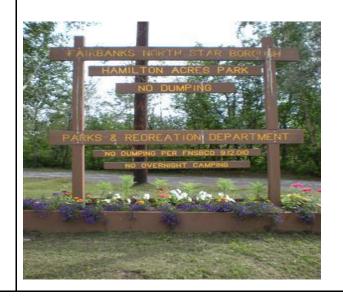

### Hamilton Acres Park 📩

101 hamilton Avenue https://fairbanksak.myrec.com/info/facilities/details .aspx?FacilityID=14924

By the baseball fields and The Carlson Center.

| <text><text><text><text><text></text></text></text></text></text>                                                  | Kiana Park<br>1802 Kiana Street<br>https://fairbanksak.myrec.com/info/facilities/details<br>.aspx?FacilityID=14863<br>In the neighborhood behind Value Village              |
|--------------------------------------------------------------------------------------------------------------------|-----------------------------------------------------------------------------------------------------------------------------------------------------------------------------|
| Kiwanis Park<br>2019 2nd Avenue<br>https://fairbanksak.myrec.com/info/facilities/detai<br>Is.aspx?FacilityID=14864 | Mercier Park<br>823 22nd Avenue<br>https://fairbanksak.myrec.com/info/facilities/details<br>.aspx?FacilityID=14868<br>Off of South Cushman, near the Holiday Gas<br>Station |