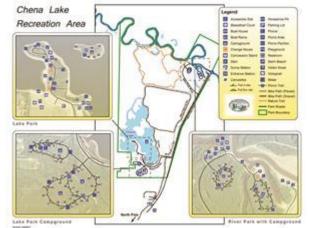

### Chena Lakes Recreation Area 📩

3779 Laurance Rd https://fairbanksak.myrec.com/info/facilities/de tails.aspx?FacilityID=14703